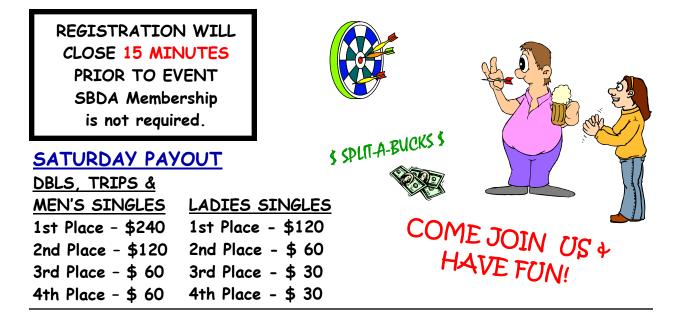

------------|--|
| Paul Schauer         | (619) 469-2663 |  |



ENTRY FEES

## STEEL TIP TOURNAMENT EVENTS Friday's Event

| 7:30 pm     | Blind Draw Doubles \$400.00 Guarantee | \$10.00/person   |
|-------------|---------------------------------------|------------------|
| Saturday Ev | vents                                 |                  |
| 9:00 am     | Adult/Youth Doubles Trophies Awarded  | \$10.00/team     |
| 11:00 am    | 501 Mixed Doubles                     | \$30.00/team     |
| 1:00 pm     | 501 Men's Singles (straight on)       | * \$17.00/person |
| 2:00 pm     | 501 Ladies Singles (straight on)      | * \$17.00/person |
| 3.00 pm     | Open Cricket Doubles                  | \$30.00/team     |
| 5:00 pm     | 701 Blind Draw Triples                | \$10.00/person   |